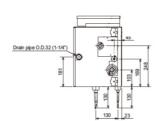

cooling possible. It has the inherent 'intelligence' to be the system's decision-maker.



## **FEATURES**



| BC BRANCH CONTROLLER         |                |
|------------------------------|----------------|
| Number of Connections        | 8              |
| Weight (kg)                  | 32             |
| Dimensions (mm) Width        | 648            |
| Dimensions (mm) Depth        | 432            |
| Dimensions (mm) Height       | 284            |
| Electrical Supply            | 220-240V, 50HZ |
| Phase                        | SINGLE         |
| Power Input (kW)             | 0.151          |
| Running Current (A)          | 0.63           |
| Fuse Rating (BS88) - HRC (A) | 6              |
| Mains Cable No. Cores        | 3              |

## **DIMENSIONS**

CMB-P108V-GB1