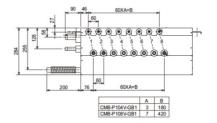

nd cooling possible. It has the inherent 'intelligence' to be the system's decision-maker.



## **FEATURES**



| BC BRANCH CONTROLLER         |                |
|------------------------------|----------------|
| Number of Connections        | 8              |
| Weight (kg)                  | 32             |
| Dimensions (mm) Width        | 648            |
| Dimensions (mm) Depth        | 432            |
| Dimensions (mm) Height       | 284            |
| Electrical Supply            | 220-240V, 50HZ |
| Phase                        | SINGLE         |
| Power Input (kW)             | 0.151          |
| Running Current (A)          | 0.63           |
| Fuse Rating (BS88) - HRC (A) | 6              |
| Mains Cable No. Cores        | 3              |

## **DIMENSIONS**

CMB-P108V-GB1