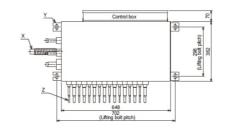

and cooling possible. It has the inherent 'intelligence' to be the system's decision-maker.



## **FEATURES**



| BC BRANCH CONTROLLER         |                |
|------------------------------|----------------|
| Number of Connections        | 8              |
| Weight (kg)                  | 32             |
| Dimensions (mm) Width        | 648            |
| Dimensions (mm) Depth        | 432            |
| Dimensions (mm) Height       | 284            |
| Electrical Supply            | 220-240V, 50HZ |
| Phase                        | SINGLE         |
| Power Input (kW)             | 0.151          |
| Running Current (A)          | 0.63           |
| Fuse Rating (BS88) - HRC (A) | 6              |
| Mains Cable No. Cores        | 3              |

## **DIMENSIONS**

CMB-P108V-GB1