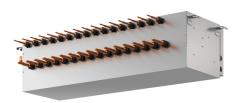

## **Product Information**

CMB-P108V-GB1: SLAVE BRANCH

**CONTROLLER** 

At the heart of both the R2 and WR2 Series, the BC controller makes simultaneous heating and cooling possible. It has the inherent 'intelligence' to be the system's decision-maker.

## **FEATURES**

| BC BRANCH CONTROLLER         |                |
|------------------------------|----------------|
| Number of Connections        | 8              |
| Weight (kg)                  | 32             |
| Dimensions (mm) Width        | 648            |
| Dimensions (mm) Depth        | 432            |
| Dimensions (mm) Height       | 284            |
| Electrical Supply            | 220-240V, 50HZ |
| Phase                        | SINGLE         |
| Power Input (kW)             | 0.151          |
| Running Current (A)          | 0.63           |
| Fuse Rating (BS88) - HRC (A) | 6              |
| Mains Cable No. Cores        | 3              |